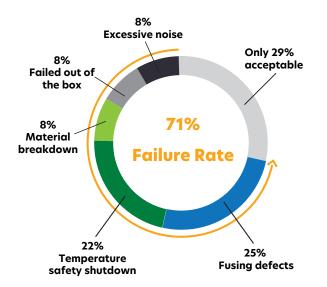

|                            | Genuine Lexmark                                                          | Bargain-Brands               |
|----------------------------|--------------------------------------------------------------------------|------------------------------|
| Overall Fuser Performance  | 🗸 Consistent and Reliable                                                | Not Equal to New             |
| Reliable Print Performance | <ul> <li>100% of Fusers Met</li> <li>Performance Expectations</li> </ul> | 71% Fuser Failure Rate       |
| Actual Pages Printed       | ✓ 100% of Expected Yield                                                 | 48% Fewer Pages than Lexmark |

#### **Third-Party Brand Performance**

The lost time and money resulting from a 71% fuser failure rate add up when you have to:

- Pay for twice as many fusers, if you get half the yield
- Reprint documents
- Troubleshoot printing issues
- Change fusers more often
- Place service calls to the help desk or hotline
- Risk printer failures not covered by warranty
- Lose productivity due to printer downtime

In recent testing, fusers from every Third-Party brand exhibited failures in performance. Genuine Lexmark fusers exhibited zero failures, always delivering the quality, performance and value you expect from Lexmark.